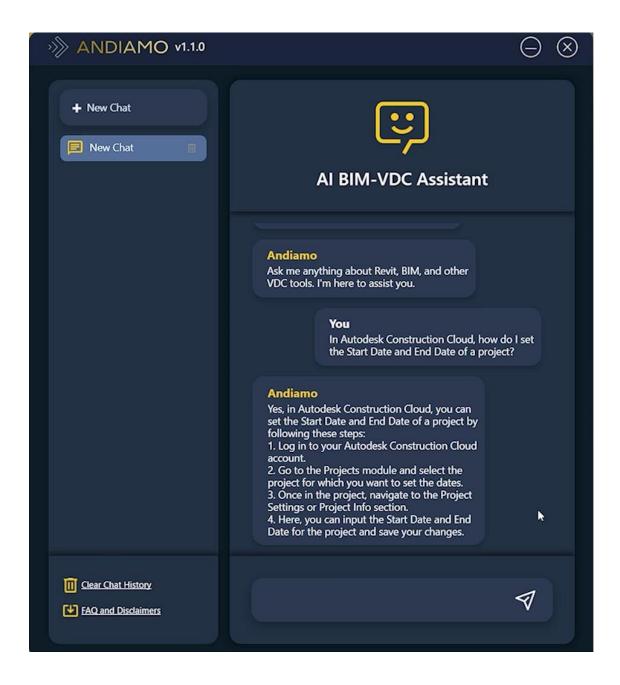

## **Using the BIM-VDC Assistant**

- Revit Specific Queries: When asking about Revit issues, include details like the version you're using, the specific problem (e.g., crash, modeling issue), and any error messages.
- Modeling Tips and Best Practices: Request best practices or tips for efficient modeling and ask for examples or templates if available.
- Troubleshooting Guidance: Clearly describe any issues you're facing. Include steps you've already taken to resolve the issue, so the assistant can provide more targeted advice.

# **Examples**

How to questions about BIM/VDC tools.

 Andiamo offers step-by-step guidance, remembering all chat interactions for seamless, continuous conversations.

Interpret and comprehend PDF and Word documents and ask how to questions