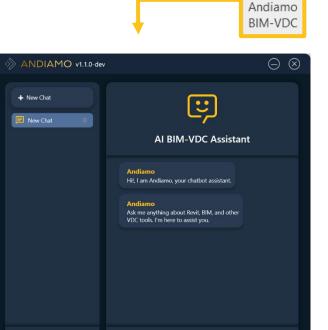

### **Overview**

Andiamo offers two different chatbots depending on your needs.

Ask me something, I will help you!

### **BIM-VDC Assistant**

(III Clear Chat History

FAQ and Disclaimers

Can help managing Building Information

Modeling and Virtual Design and Construction

processes or answer questions about Revit

regarding crashes, troubleshooting, modeling
and more.