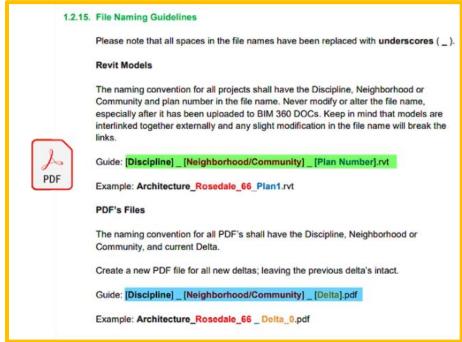

### **Standards Assistant**

Will provide guidance and information on various standards and regulations based on files that are uploaded. Andiamo can read .pdf, .docx, .json, .xml, and .csv files.

# **Using the Standards Assistant**

- File Format Compatibility: Verify which file formats (.pdf, .docx, .json, .xml, .csv) the Standards Assistant can process. Use compatible formats for best results.
- Precise Inquiry Construction: Frame your questions or inquiries with specific details, such as the exact standard or regulation number, to receive more accurate information.
- Regular Update Checks: Regularly check for updates on new standards and regulations added to the assistant's database to ensure you are receiving the most current information.
- Customization and Context: Provide context where necessary. For instance, mention your industry or specific application when asking about a standard to get more relevant quidance.