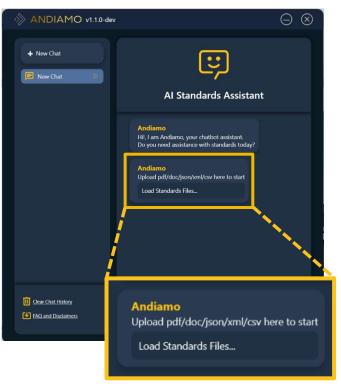

### **Standards Assistant**

Will provide guidance and information on various standards and regulations based on files that are uploaded. Andiamo can read .pdf, .docx, .json, .xml, and .csv files.

# **Using the Standards Assistant**

- File Format Compatibility: Verify which file formats (.pdf, .docx, .json, .xml, .csv) the Standards Assistant can process. Use compatible formats for best results.
- Precise Inquiry Construction: Frame your questions or inquiries with specific details, such as the exact standard or regulation number, to receive more accurate information.
- Regular Update Checks: Regularly check for updates on new standards and regulations added to the assistant's database to ensure you are receiving the most current information.
- Customization and Context: Provide context where necessary. For instance, mention your industry or specific application when asking about a standard to get more relevant quidance.