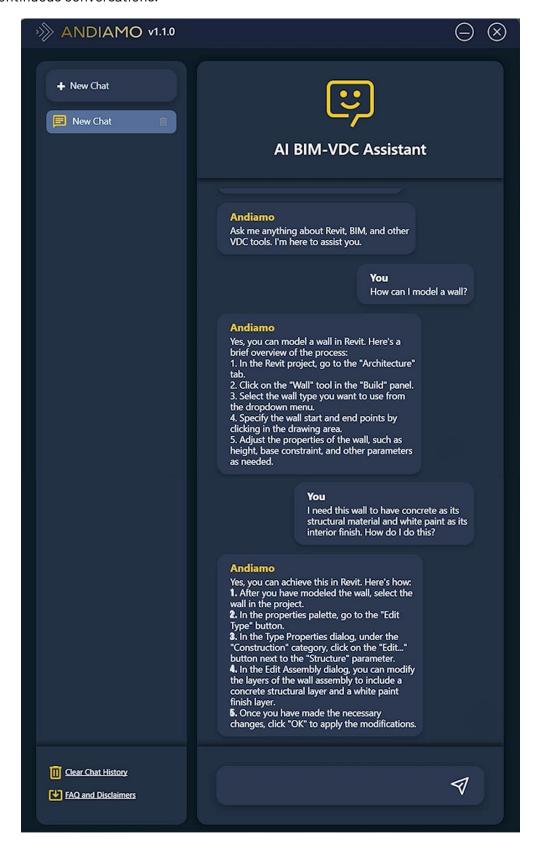

## **Using the BIM-VDC Assistant**

- Revit Specific Queries: When asking about Revit issues, include details like the version you're using, the specific problem (e.g., crash, modeling issue), and any error messages.
- Modeling Tips and Best Practices: Request best practices or tips for efficient modeling and ask for examples or templates if available.
- Troubleshooting Guidance: Clearly describe any issues you're facing. Include steps you've already taken to resolve the issue, so the assistant can provide more targeted advice.

# **Examples**

How to questions about BIM/VDC tools.

 Andiamo offers step-by-step guidance, remembering all chat interactions for seamless, continuous conversations.

Interpret and comprehend PDF and Word documents and ask how to questions