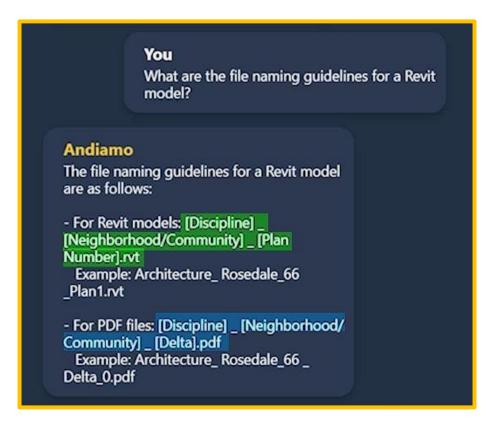

### **Standards Assistant**

Will provide guidance and information on various standards and regulations based on files that are uploaded. Andiamo can read .pdf, .docx, .json, .xml, and .csv files.

# **Using the Standards Assistant**

- File Format Compatibility: Verify which file formats (.pdf, .docx, .json, .xml, .csv) the Standards Assistant can process. Use compatible formats for best results.
- Precise Inquiry Construction: Frame your questions or inquiries with specific details, such as the exact standard or regulation number, to receive more accurate information.
- Regular Update Checks: Regularly check for updates on new standards and regulations added to the assistant's database to ensure you are receiving the most current information.
- Customization and Context: Provide context where necessary. For instance, mention your industry or specific application when asking about a standard to get more relevant quidance.