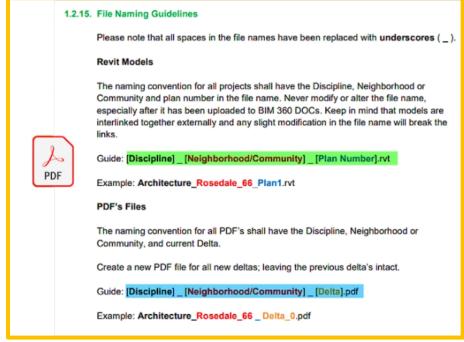

# **Examples**

How to questions about BIM/VDC tools.

 Andiamo offers step-by-step guidance, remembering all chat interactions for seamless, continuous conversations.

Interpret and comprehend PDF and Word documents and ask how to questions