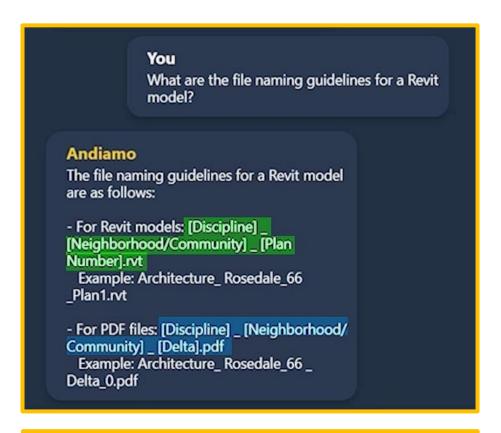

# **Examples**

How to questions about BIM/VDC tools.

 Andiamo offers step-by-step guidance, remembering all chat interactions for seamless, continuous conversations.

Interpret and comprehend PDF and Word documents and ask how to questions