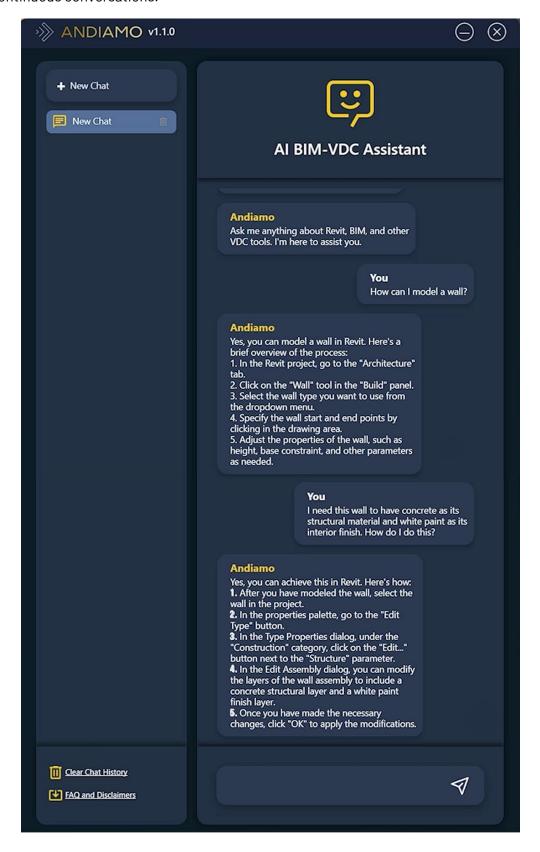

# Using the BIM-VDC Assistant

- Revit Specific Queries: When asking about Revit issues, include details like the version you're using, the specific problem (e.g., crash, modeling issue), and any error messages.
- Modeling Tips and Best Practices: Request best practices or tips for efficient modeling and ask for examples or templates if available.
- Troubleshooting Guidance: Clearly describe any issues you're facing. Include steps you've already taken to resolve the issue, so the assistant can provide more targeted advice.

# **Examples**

How to questions about BIM/VDC tools.

 Andiamo offers step-by-step guidance, remembering all chat interactions for seamless, continuous conversations.

Interpret and comprehend PDF and Word documents and ask how to questions