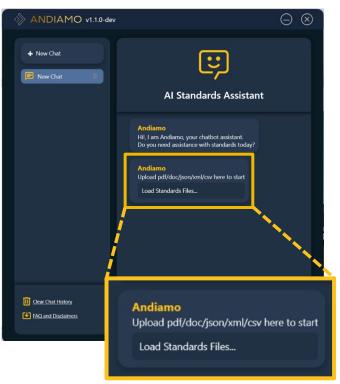

### Standards Assistant

Will provide guidance and information on various standards and regulations based on files that are uploaded. Andiamo can read .pdf, .docx, .json, .xml, and .csv files.

## **Using the Standards Assistant**

- File Format Compatibility: Verify which file formats (.pdf, .docx, .json, .xml, .csv) the Standards Assistant can process. Use compatible formats for best results.
- Precise Inquiry Construction: Frame your questions or inquiries with specific details, such as the exact standard or regulation number, to receive more accurate information.
- Regular Update Checks: Regularly check for updates on new standards and regulations added to the assistant's database to ensure you are receiving the most current information.
- Customization and Context: Provide context where necessary. For instance, mention your industry or specific application when asking about a standard to get more relevant quidance.