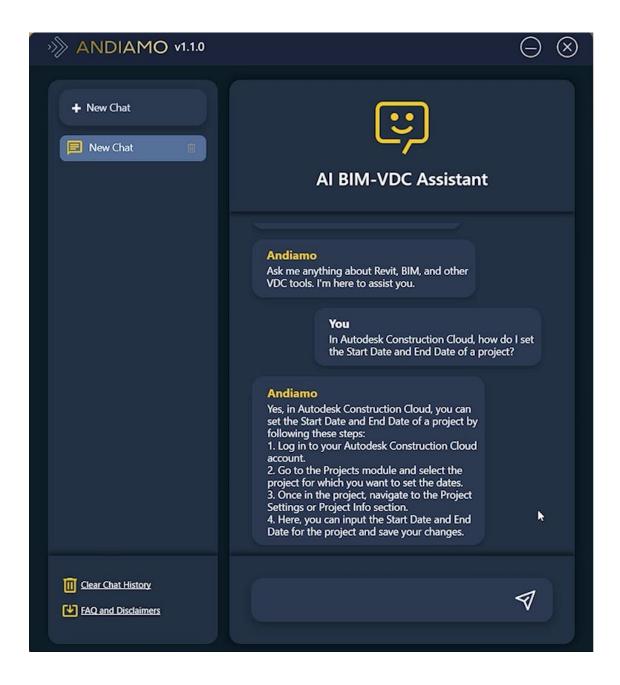

# Using the BIM-VDC Assistant

- Revit Specific Queries: When asking about Revit issues, include details like the version you're using, the specific problem (e.g., crash, modeling issue), and any error messages.
- Modeling Tips and Best Practices: Request best practices or tips for efficient modeling and ask for examples or templates if available.
- Troubleshooting Guidance: Clearly describe any issues you're facing. Include steps you've already taken to resolve the issue, so the assistant can provide more targeted advice.

# **Examples**

How to questions about BIM/VDC tools.

 Andiamo offers step-by-step guidance, remembering all chat interactions for seamless, continuous conversations.

Interpret and comprehend PDF and Word documents and ask how to questions